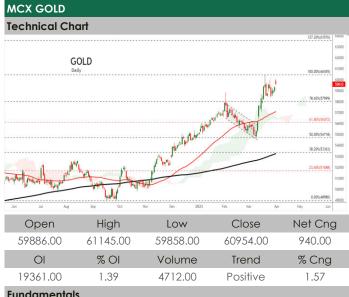

, which indicated the first monthly expansion in seven months. The reading far missed expectations of 51.7 in a Reuters poll, and echoed slower growth in an official PMI released on Friday. The 50-point index mark separates growth from contraction on a monthly basis. The world's second-largest economy showed gradual recovery in the first two months of the year with a strong pickup in services sector, boosted by the lifting of years of strict COVID-19 containment measures. However, a property downturn, weaker global demand and financial uncertainty raised doubts about the strength of momentum. The factory activity was hit by slower growth in production and demand in March with sub-indexes both falling from the previous month.



**Daily Commodity Analysis Report** Wednesday, April 5, 2023



#### **Fundamentals**

Gold yesterday settled up by 1.57% at 60954 as the dollar turned weak despite expectations the Federal Reserve will continue with its monetary tightening to fight inflation. Gold prices surged on safe-have buying after OPEC+ announced a surprise output cut, raising concerns about inflation. Investors were assessing economic data, which showed U.S. manufacturing activity in March slumped to its lowest level in nearly three years due to rising borrowing costs. While inflation pressures subsided, new orders plunged as a result of tighter credit conditions, the Institute for Supply Management (ISM) survey revealed. The dollar traded weak for a second consecutive session, hitting two-month lows against a basket of major currencies. Treasury yields also held declines as