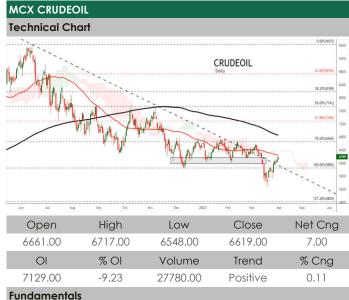

ove above could see prices testing 76463.

#### Trading Idea for the day

Gold trading range for the day is 59365-61939.

Gold gains after cooler-than-expected labor market data from US

U.S. manufacturing activity in March slumped to its lowest level in nearly three years

In India dealers to offer discounts of up to \$26 an ounce over official domestic prices

#### Trading Idea for the day

Silver trading range for the day is 71093-76463.

Silver rose as dollar & US 10-year Yields weakened after weak economic data from US

Data showed that US manufacturing activity contracted for the fifth consecutive month in March and by the most since May 2020

Euro zone consumers more optimistic on inflation, ECB survey shows

**SMIFS** Limited 5F, Vaibhav, 4 Lee Road, Kolkata – 700020, India









Crude oil yesterday settled up by 0.11% at 6619 underpinned by a surprise production cut of more than 1 million barrels per day from OPEC+. This accelerated short-covering in the market as traders have been reducing short positions in oil even before the surprise announcement. Saudi Arabia and other OPEC+ oil producers announced voluntary cuts to their production, with Riyadh saying it would cut output by 500,000 barrels per day (bpd) from May until the end of 2023, state media reported. Russia's deputy prime minister also said Moscow would extend a voluntary cut of 500,000 bpd until the end of 2023. The United Arab Emirates, Kuwait, Iraq, Oman and Algeria said they would voluntarily cut output over the same time period. The UAE said it would cut production by 144,000 bpd, Kuwait announc