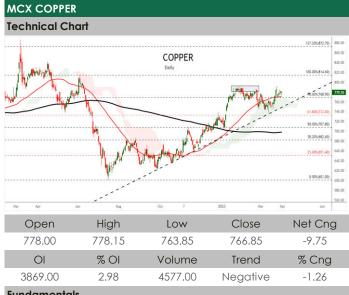

is now likely to be seen at 178.3, a move above could see prices testing 182.5.

#### Trading Idea for the day

Crude oil trading range for the day is 6459-6797.

Crude oil rose amid a surprise production cut of more than 1 mbpd from OPEC+.

OPEC+ announces surprise oil output cuts

U.S. sees OPEC+ output cuts as unadvisable, NSC spokesperson says

#### Trading Idea for the day

Natural gas trading range for the day is 169.1-182.5.

Natural gas dropped pressured by persistently weak demand and ample inventories.

Average gas output in the U.S. Lower 48 states rose to 98.6 bcfd so far in March, up from 98.1 bcfd in February.

Mild winter weather allowed utilities to leave more gas in storage so far this vear

**SMIFS** Limited 5F, Vaibhav, 4 Lee Road, Kolkata – 700020, India

Page No







#### Fundamentals

Copper yesterday settled down by -1.26% at 766.85 as China's factory activity growth stalled in March, weighed by slowing production and weaker global demand and adding to uncertainty about a post-COVID recovery, a private sector survey showed. The Caixin/S&P Global manufacturing purchasing managers' index (PMI) fell to 50.0 in March. Strong usage in China amid its economic reopening led inventories at the Shanghai Futures Exchange to fall by over one-third since hitting their peak in February. At the same time, output from top producer Chile sank by 3.7% in February, magnifying low supply from Peru due to political turmoil. Depleting stocks worldwide drove key commodity trader Trafigura to forecast copper prices at a record high this year. Meanwhile, supply and demand