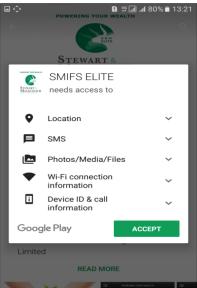

# FOR SMIFS ELITE



### **Installation Process**









**Login Process** 



# For Existing User:



# For Non KYC clients:





### **Market Watch**





Add new Profile Sort Script

**Rearrange Script** 



### **Add Script**





# **Buy /Sell**



### Menu





### **Order Book**

### **Net Position**





### **Stock View**

### **Fund View**

**Transfer Fund** 





| ■ ♦ 14:37                         |                 |             |
|-----------------------------------|-----------------|-------------|
| ≔                                 | Transfer Funds  | $Q \ %$     |
| To Broker Account                 | To Client Accou | nt Funds F  |
| Product                           |                 | TRADING     |
| Bank                              |                 | HDFC Bank   |
| Account No                        |