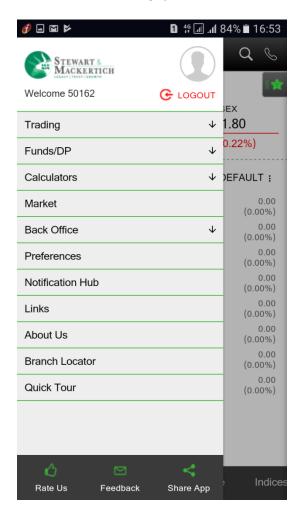

# FOR SMIFS ELITE



### **Installation Process**









**Login Process** 



# For Existing User:



# For Non KYC clients:





### **Market Watch**





Add new Profile Sort Script

**Rearrange Script** 



### **Add Script**





# **Buy /Sell**



### Menu





### **Order Book**

### **Net Position**





### **Stock View**

### **Fund View**

**Transfer Fund** 





| ■ ♦ 14:37                         |                 |             |
|-----------------------------------|-----------------|-------------|
| ≔                                 | Transfer Funds  | $Q \ %$     |
| To Broker Account                 | To Client Accou | nt Funds F  |
| Product                           |                 | TRADING     |
| Bank                              |                 | HDFC Bank   |
| Account No                        |                 | 81050240423 |
| Amount                            |                 | 0.00        |
| Sub                               | mit Clear       |             |
| Banks available for Fund Transfer |                 |