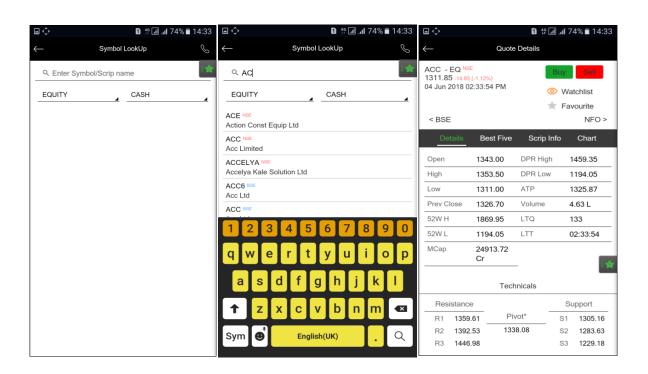

# FOR SMIFS ELITE



### **Installation Process**









**Login Process** 



# For Existing User:



# For Non KYC clients:





### **Market Watch**





Add new Profile Sort Script

**Rearrange Script** 



### **Add Script**





# **Buy /Sell**



### Menu





### **Order Book**

### **Net Position**





### **Stock View**

### **Fund View**

**Transfer Fund** 





| ■ ♦ 14:37                         |                 |             |
|-----------------------------------|-----------------|-------------|
| ≔                                 | Transfer Funds  | $Q \ %$     |
| To Broker Account                 | To Client Accou | nt Funds F  |
| Product                           |                 | TRADING     |
| Bank                              |                 | HDFC Bank   |
| Account No                        |                 | 81050240423 |
| Amount                            |                 | 0.00        |
| Sub                               | mit Clear       |             |
| Banks available for Fu