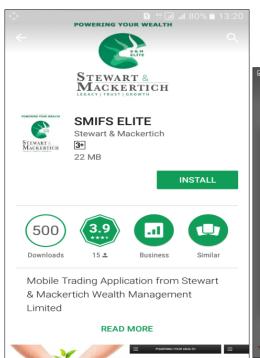

# FOR SMIFS ELITE



### **Installation Process**









**Login Process** 



# For Existing User:



# For Non KYC clients:





### **Market Watch**





Add new Profile Sort Script

**Rearrange Script** 



### **Add Script**





# **Buy /Sell**



### Menu





### **Order Book**

### **Net Position**





### **Stock View**

### **Fund View**

**Transfer Fund** 





| ■ ♦ 14:37                         |                 |             |
|-----------------------------------|-----------------|-------------|
| ≔                                 | Transfer Funds  | $Q \ %$     |
| To Broker Account                 | To Client Accou | nt Funds F  |
| Product                           |                 | TRADING     |
| Bank                              |                 | HDFC Bank   |
| Account No                        |