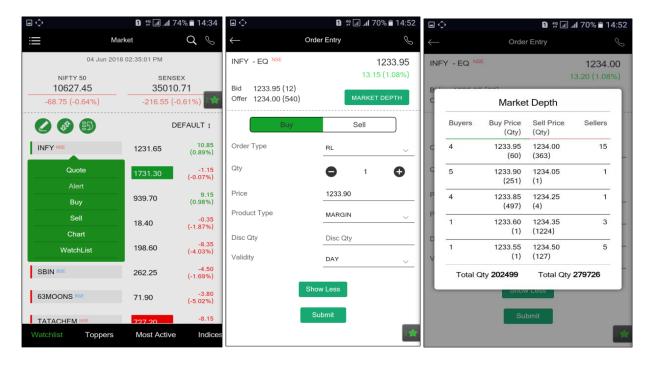

# FOR SMIFS ELITE



### **Installation Process**









**Login Process** 



# For Existing User:



# For Non KYC clients:





### **Market Watch**





Add new Profile Sort Script

**Rearrange Script** 



### **Add Script**





# **Buy /Sell**



### Menu





### **Order Book**

### **Net Position**





### **Stock View**

### **Fund View**

**Transfer Fund** 





| ■ ♦ 14:37                         |                 |             |
|-----------------------------------|-----------------|-------------|
| ≔                                 | Transfer Funds  | $Q \ %$     |
| To Broker Account                 | To Client Accou | nt Funds F  |
| Product                           |                 | TRADING     |
| Bank                              |                 | HDFC Bank   |
| Account No                        |                 | 81050240423 |
| Amount                            |                 | 0.00        |
| Sub                               | mit Clear       |             |
| Banks available for Fund Transfer |