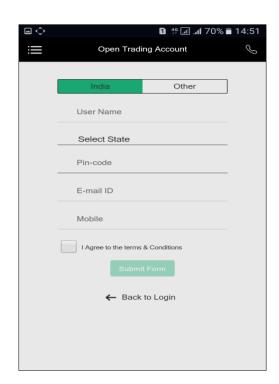

# FOR SMIFS ELITE



### **Installation Process**









**Login Process** 



# For Existing User:



# For Non KYC clients:





### **Market Watch**





Add new Profile Sort Script

**Rearrange Script** 



### **Add Script**





# **Buy /Sell**



### Menu





### **Order Book**

### **Net Position**





### **Stock View**

### **Fund View**

**Transfer Fund** 





| ■ ♦ 14:37                         |                 |             |
|-----------------------------------|-----------------|-------------|
| ≔                                 | Transfer Funds  | $Q \ %$     |
| To Broker Account                 | To Client Accou | nt Funds F  |
| Product                           |                 | TRADING     |
| Bank                              |                 | HDFC Bank   |
| Account No                        |                 | 81050240423 |
| Amount                            |                 | 0.00