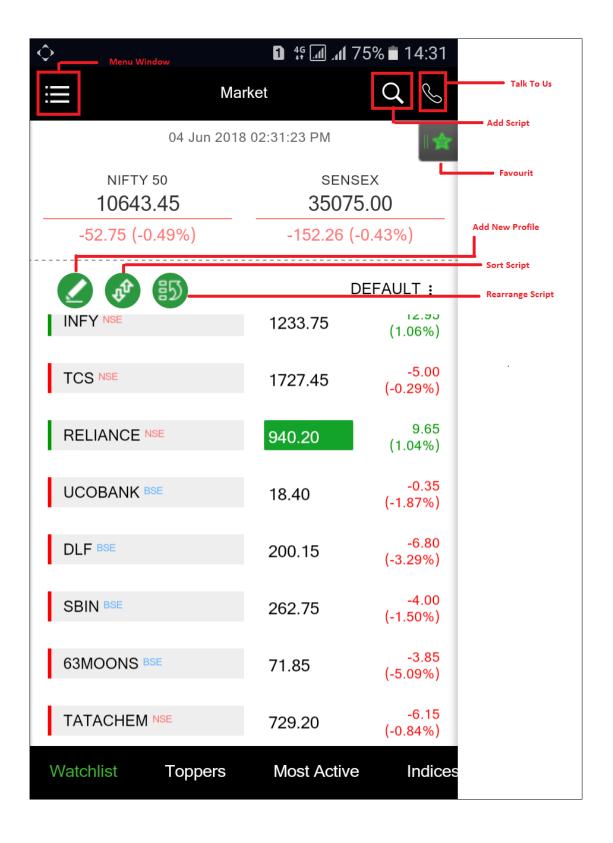

### **Market Watch**

Add new Profile Sort Script

**Rearrange Script** 

### **Add Script**