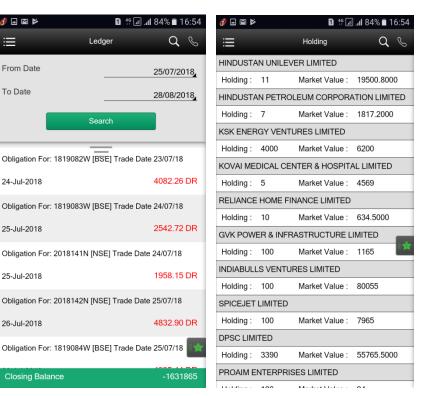

# **Back Office**

Ledger

Search

# **Ledger Balance**

💋 🖼 🖺 📂

From Date

To Date

24-Jul-2018

25-Jul-2018

26-Jul-2018

# 16:54 ₪ 46 ₪ 16:54 *₫* 🖼 🖺 📂 Q & Ledger Opening Balance Obligation For: 2018140N [NSE] Trade Date 23/07/18 24-Jul-2018 2212.97 DR Obligation For: 1819082W [BSE] Trade Date 23/07/18 4082.26 DR 24-Jul-2018 Obligation For: 1819083W [BSE] Trade Date 24/07/18 Obligation For: 2018141N [NSE] Trade Date 24/07/18 1958.15 DR 25-Jul-2018 Obligation For: 2018142N [NSE] Trade Date 25/07/18 26-Jul-2018 4832.90 DR Obligation For: 1819084W [BSE] Trade Date 25/07/18

# **Holding Details**