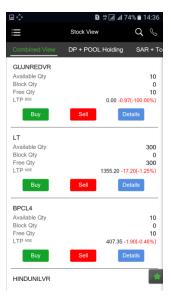

# FOR SMIFS ELITE



### **Installation Process**









**Login Process** 



# For Existing User:



# For Non KYC clients:





### **Market Watch**





Add new Profile Sort Script

**Rearrange Script** 



### **Add Script**





# **Buy /Sell**



### Menu





### **Order Book**

### **Net Position**





### **Stock View**

### **Fund View**

**Transfer Fund** 





| ■ ♦ 14:37                         |                 |             |
|-----------------------------------|-----------------|-------------|
| ≔                                 | Transfer Funds  | $Q \ %$     |
| To Broker Account                 | To Client Accou | nt Funds F  |
| Product                           |                 | TRADING     |
| Bank                              |                 | HDFC Bank   |
| Account No                        |                 | 81050240423 |
| Amount                            |                 | 0.00        |
| Sub                               | mit Clear       |             |
| Banks available for Fund Transfer |                 |             |
|                                   |                 |             |
|