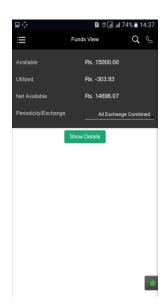

### **Fund View**

**Transfer Fund** 

| ■ ♦ 14:37                         |                 |             |
|-----------------------------------|-----------------|-------------|
| ≔                                 | Transfer Funds  | $Q \ %$     |
| To Broker Account                 | To Client Accou | nt Funds F  |
| Product                           |                 | TRADING     |
| Bank                              |                 | HDFC Bank   |
| Account No                        |                 | 81050240423 |
| Amount                            |                 | 0.00        |
| Sub                               | mit Clear       |             |
| Banks available for Fund Transfer |                 |             |
|                                   |                 |             |
|                                   |                 |             |
|                                   |                 |             |
|                                   |                 |             |
|                                   |                 |             |
|                                   |                 | 11 🕸        |