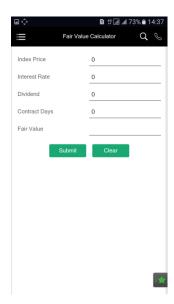

k                              |                 | HDFC Bank   |
| Account No                        |                 | 81050240423 |
| Amount                            |                 | 0.00        |
| Sub                               | mit Clear       |             |
| Banks available for Fund Transfer |                 |             |
|                                   |                 |             |
|                                   |                 |             |
|                                   |                 |             |
|                                   |                 |             |
|                                   |                 |             |
|                                   |                 | 11 🕸        |



### **Calulator – Fair Value**



# **Option Calulator**



### **Preferance**



# **Change Password**



Talk to us



**Branch Locator** 





## **Quick Tour**



# **Back Office**

Ledger

Search

# **Ledger Balance**

💋 🖼 🖺 📂

From Date

To Date

24-Jul-2018

25-Jul-2018

26-Jul-2018

# 16:54 ₪ 46 ₪ 16:54 *₫* 🖼 🖺 📂 Q & Ledger Opening Balance Obligation For: 2018140N [NSE] Trade Date 23/07/18 24-Jul-2018 2212.97 DR Obligation For: 1819082W [BSE] Trade Date 23/07/18 4082.26 DR 24-Jul-2018 Obligation For: 1819083W [BSE] Trade Date 24/07/18 Obligation For: 2018141N [NSE] Trade Date 24/07/18 1958.15 DR 25-Jul-2018 Obligation For: 2018142N [NSE] Trade Date 25/07/18 26-Jul-2018 4832.90 DR Obligation For: 1819084W [BSE] Trade Date 25/07/18

# **Holding Details**