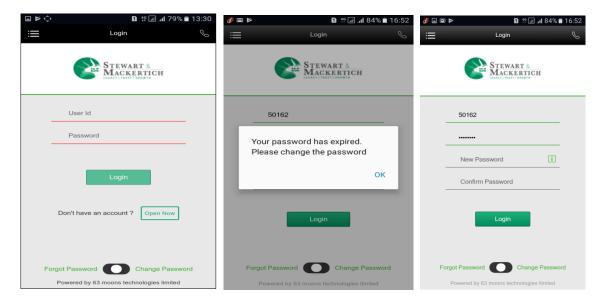

# FOR SMIFS ELITE



### **Installation Process**









**Login Process** 



# For Existing User:



# For Non KYC clients:





### **Market Watch**





Add new Profile Sort Script

**Rearrange Script** 



### **Add Script**





# **Buy /Sell**



### Menu





### **Order Book**

### **Net Position**





### **Stock View**

### **Fund View**

**Transfer Fund** 





| ■ ♦ 14:37                         |                 |             |
|-----------------------------------|-----------------|-------------|
| ≔                                 | Transfer Funds  | $Q \ %$     |
| To Broker Account                 | To Client Accou | nt Funds F  |
| Product                           |                 | TRADING     |
| Bank                              |                 | HDFC Bank   |
| Account No                        |                 | 81050240423 |
| Amount