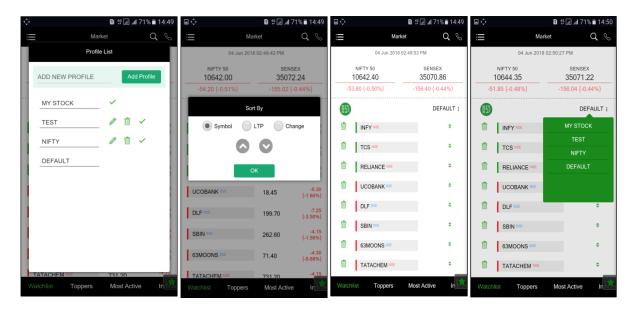

# FOR SMIFS ELITE



### **Installation Process**









**Login Process** 



# For Existing User:



# For Non KYC clients:





### **Market Watch**





Add new Profile Sort Script

**Rearrange Script** 



### **Add Script**





# **Buy /Sell**



### Menu





### **Order Book**

### **Net Position**





### **Stock View**

### **Fund View**

**Transfer Fund** 





| ■ ♦ 14:37                         |                 |             |
|-----------------------------------|-----------------|-------------|
| ≔                                 | Transfer Funds  | $Q \ %$     |
| To Broker Account                 | To Client Accou | nt Funds F  |
| Product                           |                 | TRADING     |
| Bank                              |                 | HDFC Bank   |
| Account No                        |                 | 81050240423 |
| Amount                            |                 | 0.00        |
| Sub                               | mit Clear       |             |
|