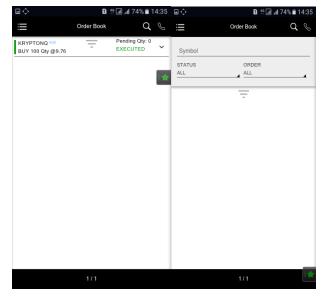

# FOR SMIFS ELITE



### **Installation Process**









**Login Process** 



# For Existing User:



# For Non KYC clients:





### **Market Watch**





Add new Profile Sort Script

**Rearrange Script** 



### **Add Script**





# **Buy /Sell**



### Menu





### **Order Book**

### **Net Position**





### **Stock View**

### **Fund View**

**Transfer Fund** 





| ■ ♦ 14:37                         |                 |             |
|-----------------------------------|-----------------|-------------|
| ≔                                 | Transfer Funds  | $Q \ %$     |
| To Broker Account                 | To Client Accou | nt Funds F  |
| Product                           |                 | TRADING     |
| Bank                              |                 | HDFC Bank   |
| Account No                        |                 | 81050240423 |
| Amount                            |                 | 0.00        |
| Sub                               | mit Clear       |             |
| Banks available for Fund Transfer |                 |             |
|