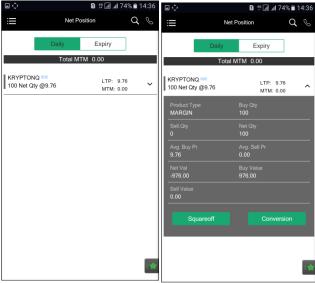

# FOR SMIFS ELITE



### **Installation Process**









**Login Process** 



# For Existing User:



# For Non KYC clients:





### **Market Watch**





Add new Profile Sort Script

**Rearrange Script** 



### **Add Script**





# **Buy /Sell**



### Menu





### **Order Book**

### **Net Position**





### **Stock View**

### **Fund View**

**Transfer Fund** 





| ■ ♦ 14:37                         |                 |             |
|-----------------------------------|-----------------|-------------|
| ≔                                 | Transfer Funds  | $Q \ %$     |
| To Broker Account                 | To Client Accou | nt Funds F  |
| Product                           |                 | TRADING     |
| Bank                              |                 | HDFC Bank   |
| Account No                        |                 | 81050240423 |
| Amount                            |                 | 0.00        |
| Sub                               | mit Clear       |             |
| Banks available for Fund Transfer |                 |             |
|