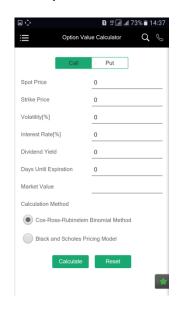

|                 | HDFC Bank   |
| Account No                        |                 | 81050240423 |
| Amount                            |                 | 0.00        |
| Sub                               | mit Clear       |             |
| Banks available for Fund Transfer |                 |             |
|                                   |                 |             |
|                                   |                 |             |
|                                   |                 |             |
|                                   |                 |             |
|                                   |                 |             |
|                                   |                 | 11 🕸        |



### **Calulator – Fair Value**



# **Option Calulator**



### **Preferance**



# **Change Password**



Talk to us



**Branch Locator** 





## **Quick Tour**



# **Back Office**

Ledger

Search

# **Ledger Balance**

💋 🖼 🖺 📂

From Date

To Date

24-Jul-2018

25-Jul-2018

26-Jul-2018

# 16:54 ₪ 46 ₪ 16:54 *₫* 🖼 🖺 📂 Q & Ledger Opening Balance Obligation For: 2018140N [NSE] Trade Date 23/07/18 24-Jul-2018 2212.97 DR Obligation For: 1819082W [BSE] Trade Date 23/07/18 4082.26 DR 24-Jul-2018 Obligation For: 1819083W [BSE] Trade Date 24/07/18 Obligation For: 2018141N [NSE] Trade Date 24/07/18 1958.15 DR 25-Jul-2018 Obligation For: 2018142N [NSE] Trade Date 25/07/18 26-Jul-2018 4832.90 DR Obligation For: 1819084W [BSE] Trade Date 25/07/18

# **Holding Details**